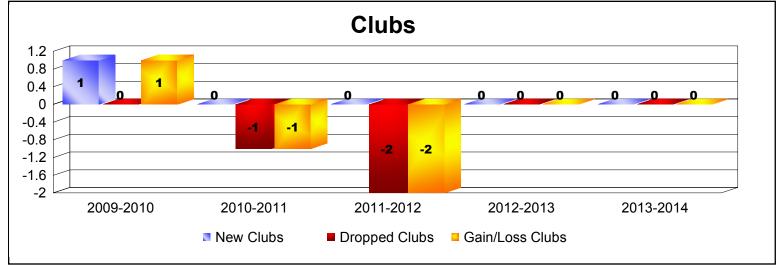

District 44 N

As of June 2014 Cumulative

| Year      | New<br>Clubs | Dropped<br>Clubs | Gain/<br>Loss<br>Clubs | New<br>Members | Charter<br>Members | Reinstate<br>Members | Transfer<br>Members | Total<br>Member<br>Added | Total<br>Members<br>Dropped | Gain/<br>Loss<br>Members |
|-----------|--------------|------------------|------------------------|----------------|--------------------|----------------------|---------------------|--------------------------|-----------------------------|--------------------------|
| 2009-2010 | 1            | 0                | 1                      | 125            | 27                 | 8                    | 3                   | 163                      | -136                        | 27                       |
| 2010-2011 | 0            | -1               | -1                     | 99             | 0                  | 7                    | 3                   | 109                      | -204                        | -95                      |
| 2011-2012 | 0            | -2               | -2                     | 103            | 0                  | 10                   | 2                   | 115                      | -174                        | -59                      |
| 2012-2013 | 0            | 0                | 0                      | 161            | 0                  | 6                    | 3                   | 170                      | -157                        | 13                       |
| 2013-2014 | 0            | 0                | 0                      | 124            | 1                  | 5                    | 3                   | 133                      | -112                        | 21                       |
| Average   | 0            | -1               | 0                      | 122            | 6                  | 7                    | 3                   | 138                      | -157                        | -19                      |