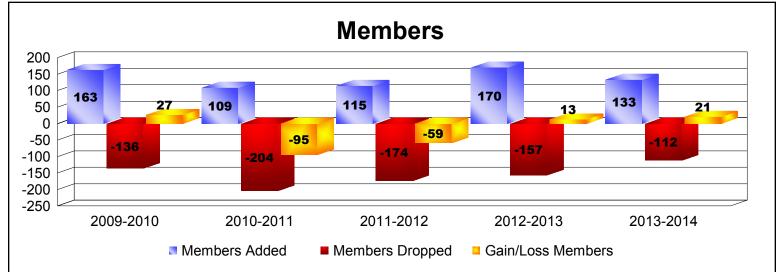

District 44 N

As of June 2014 Cumulative

| Year      | New<br>Clubs | Dropped<br>Clubs | Gain/<br>Loss<br>Clubs | New<br>Members | Charter<br>Members | Reinstate<br>Members | Transfer<br>Members | Total<br>Member<br>Added | Total<br>Members<br>Dropped | Gain/<br>Loss<br>Members |
|-----------|--------------|------------------|------------------------|----------------|--------------------|----------------------|---------------------|--------------------------|-----------------------------|--------------------------|
| 2009-2010 | 1            | 0                | 1                      | 125            | 27                 | 8                    | 3                   | 163                      | -136                        | 27                       |
| 2010-2011 | 0            | -1               | -1                     | 99             | 0                  | 7                    | 3                   | 109                      | -204                        | -95                      |
| 2011-2012 | 0            | -2               | -2                     | 103            | 0                  | 10                   | 2                   | 115                      | -174                        | -59                      |
| 2012-2013 | 0            | 0                | 0                      | 161            | 0                  | 6                    | 3                   | 170                      | -157                        | 13                       |
| 2013-2014 | 0            | 0                | 0                      | 124            | 1                  | 5                    | 3                   | 133                      | -112                        | 21                       |
| Average   | 0            | -1               | 0                      | 122            | 6                  | 7                    | 3                   | 138                      | -157                        | -19                      |